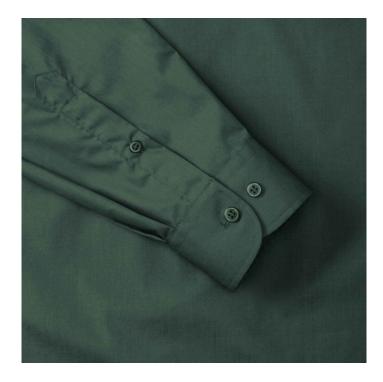

### **Specification**

RUSSELL men's long sleeve shirt POLYCOTTON EASY CARE POPLIN. Elegant and versatile material. Classic, two buttons on cuff.35% Poplin cotton / 65% polyester, 110/105 g / m2. Laundry at 50 degrees. EASY CARE -dry quickly , easy to iron white XS Bot-Green XL