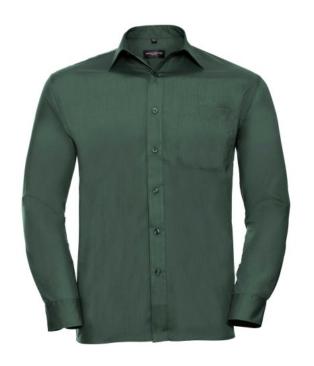

# RUSSELL POLYCOTTON EASY CARE POPLIN MEN'S LONG SLEEVE SHIRT

### **Specification**

RUSSELL men's long sleeve shirt POLYCOTTON EASY CARE POPLIN. Elegant and versatile material. Classic, two buttons on cuff.35% Poplin cotton / 65% polyester, 110/105 g / m2. Laundry at 50 degrees. EASY CARE -dry quickly , easy to iron white XS Bot-Green XL